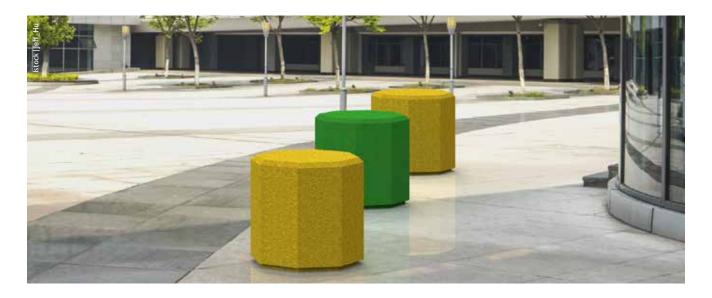

# **EPDM Polygon**

Absolutely impressive - absolutely flexible! The Terrasoft EPDM polygon is the universal design element for urban and play areas! Its octagonal shape and the six attractive colours it comes in offer numerous design possibilities. With the extremely stable element, areas can be demarcated, and soft and warm seating can also be provided. Depending on the structure, for example in the form of a snake or honeycomb, the Terrasoft polygons can be used as balancing and climbing elements.

# **APPLICATION**

The Terrasoft polygon is used in numerous areas: for example as a boundary element for entrances and paths or as seating, for example on sandpits. Different colours encourage children to play imaginatively.