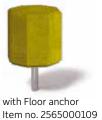

#### Polygon with floor anchors

can be embedded with the ground anchors into the prepared concrete foundations to fix them permanently.