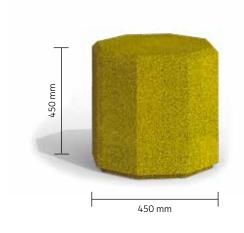

# **EPDM Polygon**

Absolutely impressive - absolutely flexible! The Terrasoft EPDM polygon is the universal design element for urban and play areas! Its octagonal shape and the six attractive colours it comes in offer numerous design possibilities. With the extremely stable element, areas can be demarcated, and soft and warm seating can also be provided. Depending on the structure, for example in the form of a snake or honeycomb, the Terrasoft polygons can be used as balancing and climbing elements.