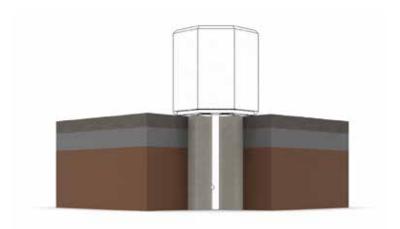

Polygon embedded in concrete by means of the floor anchors.

#### Polygon with floor anchors

can be embedded with the ground anchors into the prepared concrete foundations to fix them permanently.